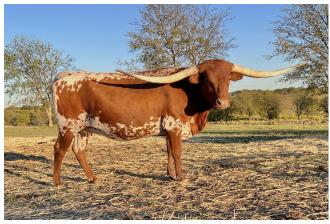

## **HELM FANTASY 901**

**Date of Birth:** 10/09/2019 **Registration 1:** CI323258\*

Breeder: Helm Cattle Company
Owner: KDK LONGHORNS LLC

"Fantasy's" pedigree is really a unique blend of powerful and productive long twisty horn genetics. Her Sire "Big League" Is a grandson of "Cowboy Tuff Chex" who remains the longest ttt Herd Sire in the breed but along with mega horn "Big League" has more maternal twist in his pedigree than a "Philadelphia Pretzel Factory". Her Dam "Helm Fantasia" has 103" + in tight twist and has produced (4) elite living daughters along side of this

**TTT:** 86.0000 on 04/30/2025

Courtesy of Helm Cattle Company

HORSESHOE J DELICIOUS

**COWBOY TUFF CHEX** 

BL RIO GIZZY 933

HUNTS COMMAND RESPECT

Hunts Rodeo Brand

TEMPTATION'S THE ACE