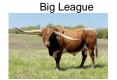

## **HELM FANTASY 901**

**Date of Birth:** 10/09/2019 **Registration 1:** CI323258\*

Breeder: Helm Cattle Company
Owner: KDK LONGHORNS LLC

"Fantasy's" pedigree is really a unique blend of powerful and productive long twisty horn genetics. Her Sire "Big League" Is a grandson of "Cowboy Tuff Chex" who remains the longest ttt Herd Sire in the breed but along with mega horn "Big League" has more maternal twist in his pedigree than a "Philadelphia Pretzel Factory". Her Dam "Helm Fantasia" has 103" + in tight twist and has produced (4) elite living daughters along side of this