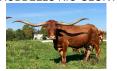

## **HELM Harmony 151**

Date of Birth: 05/10/2021 Registration 1: CI335337

Breeder: Helm Cattle Company Owner: Helm Cattle Company

"Harmony" sired by "Big League" ( Loaded Twist Pedigree ) out of "Helm Ariel" ( 20G x SHR Majestic Mermaid ) has a tremendous future awaiting her. Her first calf was a very well built bull with awesome horn direction. She has been exposed to "Omaha HL" for her 2025 calf. This combines SHR Majestic Mermaid (102" ttt) with the Rebel HR / Rosette HR (103") line (which is the Highest selling Cow in History at \$700,000. Great Stuff Here !!!