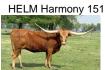

## **HELM Harmony 151**

Date of Birth: 05/10/2021 Registration 1: CI335337

Breeder: Helm Cattle Company Owner: Helm Cattle Company

"Harmony" sired by "Big League" ( Loaded Twist Pedigree ) out of "Helm Ariel" ( 20G x SHR Majestic Mermaid ) has a tremendous future awaiting her. Her first calf was a very well built bull with awesome horn direction. She has been exposed to "Omaha HL" for her 2025 calf. This combines SHR Majestic Mermaid (102" ttt) with the Rebel HR / Rosette HR (103") line (which is the Highest selling Cow in History at \$700,000. Great Stuff Here !!!