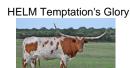

## **HELM BLESSED BE 162**

Date of Birth: 06/04/2021 **Registration 1:** CI335336

Breeder: Helm Cattle Company Owner: Emma Torgerson

Beautiful and very balanced heifer with deep black horn but great horn set and direction. Her sire "Big League" ( JIMMY JONES AND BOB LOOMIS BREEDING) is steep with powerful lateral twisty horn genetics. Her Dam is a big, bold and fleshy 20 Gauge daughter that is a "Lambs Temptation" outcross on the maternal side. Add the great production Cow "Cheer Leader 691" as the maternal great grand dam here and there is a load of