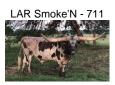

## **HELM Miss Smoky Gale 361**

06/12/2023 Date of Birth: Registration 1: CI348342\*

Sale Price:

Breeder: Helm Cattle Company Owner: Helm Cattle Company

High Bred Heifer with Awesome Pedigree. Dam is a Huge Horned Great Milking Cow out of the horn producing "Choice Iron" sired by Drag Iron. On the Top you have "Bwana Chex", "Helm Missy", "Drag Iron", "BL Safari Sue" "Cowboy Tuff Chex" and "D/O Miss Grande". This girl is built right with great lateral horn direction and color loaded. Has not been exposed and ready to breed a fresh 2 year old in the summer of 2025. Great opportunity on a

51.7500 on 04/01/2025 TTT:

HELM Miss Smoky Gale 361

Courtesy of Helm Cattle Company