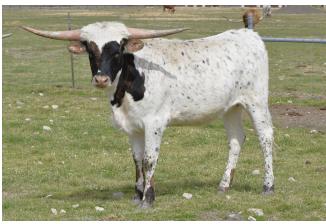

## **HELM Miss Smoky Gale 361**

06/12/2023 Date of Birth: Registration 1: CI348342\*

Sale Price:

Breeder: Helm Cattle Company Owner: Helm Cattle Company

High Bred Heifer with Awesome Pedigree. Dam is a Huge Horned Great Milking Cow out of the horn producing "Choice Iron" sired by Drag Iron. On the Top you have "Bwana Chex", "Helm Missy", "Drag Iron", "BL Safari Sue" "Cowboy Tuff Chex" and "D/O Miss Grande". This girl is built right with great lateral horn direction and color loaded. Has not been exposed and ready to breed a fresh 2 year old in the summer of 2025. Great opportunity on a

51.7500 on 04/01/2025 TTT:

HELM Miss Smoky Gale 361

Courtesy of Helm Cattle Company