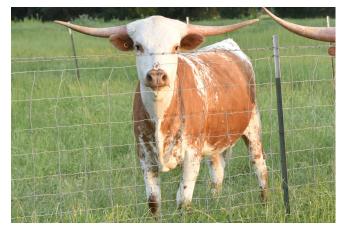

## HELM Sirena Rose 412

Date of Birth: Registration 1: Breeder: Owner: 01/10/2024 CTI348668\* Helm Cattle Company Helm Cattle Company

Courtesy of Helm Cattle Company

WF COMMANDO

HR SLAM'S ROSE

"Sirena Rose" we just feel like this girl and her sister "Majestic Rose" have some great progeny in their future. Sired by "Rebel HR" > HR Slams Rose > LLL Rose Mary over the top of "SHR Majestic Mermaid" (102" ttt ) > RC Pacific Mermaid, they are simply packed with predictable production power !!! Great body, Great Color Splash, Great Conformation, Great Early Horn just gives her that future excellent brood Mamma look and feel. Excited to

## 41.1250 on 03/22/2025

SHR MAJESTIC MERMAID II

R

HELM Sirena Rose 412