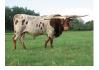

## HELM Sirena Rose 412

Date of Birth: Registration 1: Breeder: Owner: 01/10/2024 CTI348668\* Helm Cattle Company Helm Cattle Company

Courtesy of Helm Cattle Company

WF COMMANDO

HR SLAM'S ROSE

"Sirena Rose" we just feel like this girl and her sister "Majestic Rose" have some great progeny in their future. Sired by "Rebel HR" > HR Slams Rose > LLL Rose Mary over the top of "SHR Majestic Mermaid" (102" ttt ) > RC Pacific Mermaid, they are simply packed with predictable production power !!! Great body, Great Color Splash, Great Conformation, Great Early Horn just gives her that future excellent brood Mamma look and feel. Excited to

## 41.1250 on 03/22/2025

SHR MAJESTIC MERMAID II

R

HELM Sirena Rose 412