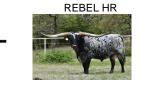

## HELM Sirena Rose 412

Date of Birth: Registration 1: Breeder: Owner: 01/10/2024 CTI348668\* Helm Cattle Company Helm Cattle Company

Courtesy of Helm Cattle Company

WF COMMANDO

HR SLAM'S ROSE

"Sirena Rose" we just feel like this girl and her sister "Majestic Rose" have some great progeny in their future. Sired by "Rebel HR" > HR Slams Rose > LLL Rose Mary over the top of "SHR Majestic Mermaid" (102" ttt ) > RC Pacific Mermaid, they are simply packed with predictable production power !!! Great body, Great Color Splash, Great Conformation, Great Early Horn just gives her that future excellent brood Mamma look and feel. Excited to