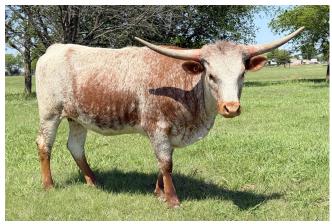

## **HELM Majestic Rose 323**

Date of Birth: 12/21/2023 **Registration 1:** CTI348667\*

Breeder: Helm Cattle Company Owner: Helm Cattle Company

"Majestic Rose" we just feel like this girl and her sister "Sirena Rose" have some great progeny in their future. Sired by "Rebel HR" > HR Slams Rose > LLL Rose Mary over the top of "SHR Majestic Mermaid" (102" ttt ) > RC Pacific Mermaid they are simply packed with predictable production power !!! Great body, Great Red Roan, Great Conformation, Great Early Horn just gives her that future excellent brood Mamma look and feel. Excited to watch