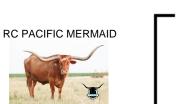

## **HELM Majestic Rose 323**

Date of Birth: 12/21/2023 **Registration 1:** CTI348667\*

Breeder: Helm Cattle Company Owner: Helm Cattle Company

"Majestic Rose" we just feel like this girl and her sister "Sirena Rose" have some great progeny in their future. Sired by "Rebel HR" > HR Slams Rose > LLL Rose Mary over the top of "SHR Majestic Mermaid" (102" ttt ) > RC Pacific Mermaid they are simply packed with predictable production power !!! Great body, Great Red Roan, Great Conformation, Great Early Horn just gives her that future excellent brood Mamma look and feel. Excited to watch