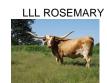

## **HELM Majestic Rose 323**

Date of Birth: 12/21/2023 **Registration 1:** CTI348667\*

Breeder: Helm Cattle Company Owner: Helm Cattle Company

"Majestic Rose" we just feel like this girl and her sister "Sirena Rose" have some great progeny in their future. Sired by "Rebel HR" > HR Slams Rose > LLL Rose Mary over the top of "SHR Majestic Mermaid" (102" ttt ) > RC Pacific Mermaid they are simply packed with predictable production power !!! Great body, Great Red Roan, Great Conformation, Great Early Horn just gives her that future excellent brood Mamma look and feel. Excited to watch