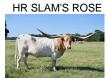

## **HELM Majestic Rose 323**

Date of Birth: 12/21/2023 **Registration 1:** CTI348667\*

Breeder: Helm Cattle Company Owner: Helm Cattle Company

"Majestic Rose" we just feel like this girl and her sister "Sirena Rose" have some great progeny in their future. Sired by "Rebel HR" > HR Slams Rose > LLL Rose Mary over the top of "SHR Majestic Mermaid" (102" ttt ) > RC Pacific Mermaid they are simply packed with predictable production power !!! Great body, Great Red Roan, Great Conformation, Great Early Horn just gives her that future excellent brood Mamma look and feel. Excited to watch