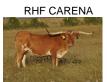

## RHF CARENA

Date of Birth: 08/19/2007 **Registration 1:** C262420 248142 **Registration 2:** 

Sale Price:

Breeder: Royal Heritage Farm Owner: Helm Cattle Company

Carena's Dam is the great "RHF Celebrity Status" cow out of the great producing "JMC Phenomenal Abigail" sired by Phenomenon. Carena's sire is the Awesome Viagra Bull (Phenomenon x Starlight). She produced one heck of a herd sire prospect (LWC Bronze Winner) out of "RHF Sharpshooter" in 2010. In 2011 she broke a horn in a chute accident and did not calve. We believe the loss was due to the trauma of the horn damage but she exposed to