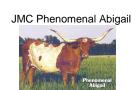

## RHF CARENA

Date of Birth: 08/19/2007 **Registration 1:** C262420 248142 **Registration 2:** 

Sale Price:

Breeder: Royal Heritage Farm Owner: Helm Cattle Company

Carena's Dam is the great "RHF Celebrity Status" cow out of the great producing "JMC Phenomenal Abigail" sired by Phenomenon. Carena's sire is the Awesome Viagra Bull (Phenomenon x Starlight). She produced one heck of a herd sire prospect (LWC Bronze Winner) out of "RHF Sharpshooter" in 2010. In 2011 she broke a horn in a chute accident and did not calve. We believe the loss was due to the trauma of the horn damage but she exposed to