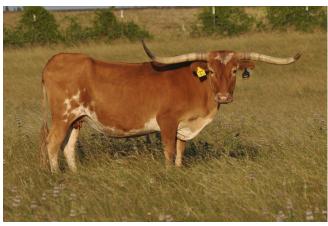

## RHF CARENA

Date of Birth: 08/19/2007 **Registration 1:** C262420 248142 **Registration 2:** 

Sale Price:

Breeder: Royal Heritage Farm Owner: Helm Cattle Company

Carena's Dam is the great "RHF Celebrity Status" cow out of the great producing "JMC Phenomenal Abigail" sired by Phenomenon. Carena's sire is the Awesome Viagra Bull (Phenomenon x Starlight). She produced one heck of a herd sire prospect (LWC Bronze Winner) out of "RHF Sharpshooter" in 2010. In 2011 she broke a horn in a chute accident and did not calve. We believe the loss was due to the trauma of the horn damage but she exposed to