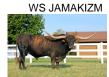

## **HELM Lauras Dark Mocha**

Date of Birth: 11/04/2010 **Registration 1:** CTI275527\* Registration 2: 259103

Breeder: Helm Cattle Company Owner: Helm Cattle Company

Longest Total Horn Daughter from the Legendary "Wiregrass Laura" ( now deceased after a long 20 years of Life). Absolutely Stunning Longhorn Momma here capturing those dark tones from her sire, the great WS Jamakizm and then her dam is the all powerful producer of 90" ttt and 100" plus ttt and total horn offspring. Dark Mocha sits along with the Top Longhorns listed ( Arrowhead Cattle Gallery of Horn ) for gigantic total horn