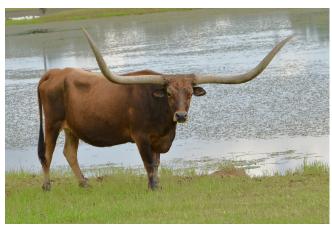

125.7500 on 09/16/2023 **Total Horn:** TTT: 95.5000 on 01/29/2025 13.0000 on 09/26/2020 Right Base: Left Base: 13.0625 on 09/26/2020 12.8750 on 10/04/2018 Base: Weight: 1098.0000 on 09/16/2023

**HELM Lauras Dark Mocha** 