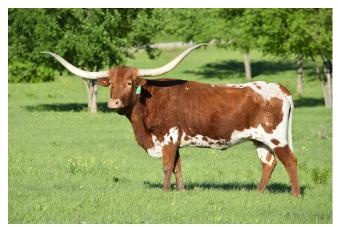

## **HELM Grand Desire**

04/20/2011 Date of Birth: Registration 1: CTI278698\* Registration 2: 261822

Breeder: Helm Cattle Company Owner: Terry and Robin Loreth

A product of Helm Cattle Company ET program using the great dam "Asocl Burning Desire" who is now nearing 88" ttt of beautiful horn. The conformation that Burning Desire is putting on her offspring is expected considering that she is one of the most complete cows in the breed. I don't have to explain this heifer's sire the Ultimate Longhorn Bull "JP Rio Grande" who is producing the unbelievable. Pretty special heifer here.

75.0000 on 07/06/2019 TTT:

**HELM Grand Desire** 

ASOCL BURNING DESIRE

Courtesy of Helm Cattle Company

J.R. GRAND SLAM

TX W Lucky Lady

GF G-WHIZ

**GUNMAN** 