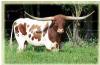

## **HELM Grand Laura**

Date of Birth: 05/01/2011 Registration 1: CTI282253\* Registration 2: 261824

Breeder: Helm Cattle Company Owner: **HUBBELL LONGHORNS** 

A product of our ET program using the great dam "Wiregrass Laura" who has produced multiple 90" ttt and Big Total Horn Cattle. HELM GRAND LAURA with time may just prove that she is at the top of the "Wiregrass Laura" production line. This is the only direct daughter of JP Rio Grande and Wiregrass Laura. Look at her exceptional offspring and enjoy.

78.7500 on 08/10/2021 TTT:

**HELM Grand Laura** 

WIREGRASS LAURA

Courtesy of Helm Cattle Company

J.R. GRAND SLAM

**GUNMAN** 

J.R. SEQUENTIAL

TX W Lucky Lady