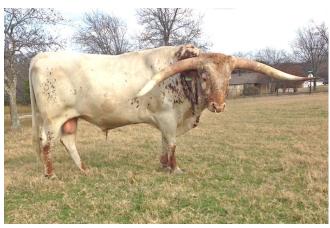

## **HELM TORO CALIENTE**

Date of Birth: 05/02/2011 **Registration 1:** BTI84976\* **Registration 2:** 259018

Breeder: Helm Cattle Company Owner: Helm Cattle Company

Possibly the greatest producing bull of all time "JP Rio Grande" over the beautiful 80"+ ttt "Asocl Burning Desire" who is producing awesome progeny. This young bull is more than impressive in color, horn and conformation. He has a lot of deep color and His first calves are showing that he will throw his maternal color & conformation. He has a lot of total horn and now all that horn is turning back up to add to his impressive 70" ttt @ 36 months.

95.0000 on 09/22/2014 **Total Horn:** TTT: 72.5000 on 01/06/2015 16.0000 on 05/19/2014 Base: 180.6250 on 10/05/2013 Composite:

JP RIO GRANDE

HELM TORO CALIENTE

ASOCL BURNING DESIRE

Courtesy of Helm Cattle Company