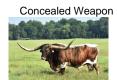

## **HELM Smooth Shot**

05/23/2013 Date of Birth: **Registration 1:** Pending Registration 2: 263280

Breeder: Dave & Sheila Hovingh Owner: Helm Cattle Company

Phenomenal Brindle out of the Horn Producing Concealed Weapon Sire and a great young Rio daughter. Great Horn base, direction and length, plus she is just beautiful. Exposed to the World Champion "Top Caliber" for her first calf in 2015. What more could one ask for in One Package! Will be more than exciting to watch this develop.