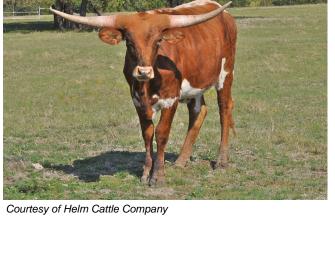

## **HELM Smooth Shot**

05/23/2013 Date of Birth: **Registration 1:** Pending Registration 2: 263280

Breeder: Dave & Sheila Hovingh Owner: Helm Cattle Company

Phenomenal Brindle out of the Horn Producing Concealed Weapon Sire and a great young Rio daughter. Great Horn base, direction and length, plus she is just beautiful. Exposed to the World Champion "Top Caliber" for her first calf in 2015. What more could one ask for in One Package! Will be more than exciting to watch this develop.