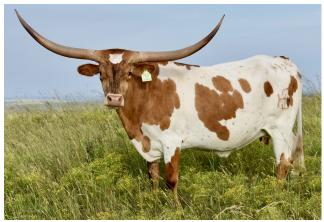

## **HELM TUFF N GORGEOUS**

Date of Birth: 09/20/2014 **Registration 1:** CTI296023\* 271625 Registration 2:

Sale Price:

Breeder: Helm Cattle Company Owner: GILLILAND RANCH

3:1;OCV'd; JOHNES NEG; THIS IS A HELM BRED CTC DAUGHTER THAT HAS PRODUCED A HERD SIRE(20 GAUGE TUFF) AND A REPLACEMENT HEIFER . HER GENETICS ARE FIRMLY PLACED IN OUR HER .HER PEDIGREE INCLUDES CTC, JP RIO GRANDE X2, BL RIO CATCHIT and A FULL SISTER TO GUNMAN . SHE HAS A TCC SHOOTIN IN THE DARK (86" TTT)BULL AT SIDE AND IS 3M BRED BACK TO TKR ROYAL T.

TTT: 70.2500 on 09/20/2020

HELM TUFF N GORGEOUS

**HUBBELLS RIO GORGEOUS** 

Courtesy of Gilliland Ranch

**COWBOY CHEX** 

PEACEMAKER 44

JP RIO GRANDE

**BL CATCHIT** 