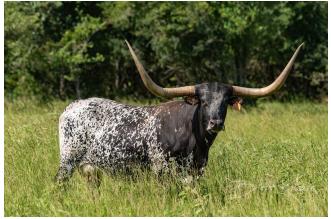

## Helm Desiree 535

| Date of Birth:  | 0 |
|-----------------|---|
| Registration 1: | С |
| Registration 2: | 2 |
| Breeder:        | Н |
| Owner:          | С |

05/08/2015 CI296847\* 270832 Helm Cattle Company Circle K Ranch

Courtesy of Circle K Ranch

Beautiful and correct, "Desiree" has an early roll & twist horn set that will give her fabulous horn at maturity. Her twisty dam "Grand Desire" is a solid producer and comes out of "ASOCL Burning Desire " (83" ttt +) who is one of the best in the breed. Big, bold and beautiful, she is a pasture stand out. "Desiree" is Sired by one of the Top Sires in the Industry, "Hubbells 20 Gauge" (83" ttt) who is currently producing highly desirable offspring.