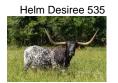

## Helm Desiree 535

| Date of Birth:  | 0 |
|-----------------|---|
| Registration 1: | С |
| Registration 2: | 2 |
| Breeder:        | Н |
| Owner:          | С |

05/08/2015 CI296847\* 270832 Helm Cattle Company Circle K Ranch

Courtesy of Circle K Ranch

Beautiful and correct, "Desiree" has an early roll & twist horn set that will give her fabulous horn at maturity. Her twisty dam "Grand Desire" is a solid producer and comes out of "ASOCL Burning Desire " (83" ttt +) who is one of the best in the breed. Big, bold and beautiful, she is a pasture stand out. "Desiree" is Sired by one of the Top Sires in the Industry, "Hubbells 20 Gauge" (83" ttt) who is currently producing highly desirable offspring.