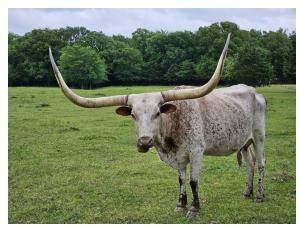

## **LVR Lily Grace**

Date of Birth: 07/29/2015 Registration 1: Pending

Sale Price:

Breeder: Helm Cattle Company

Owner: Long M Ranch

Beautiful daughter of 20 Gauge, crossed with the Wire Grass Laura family. Lilly has a great bag with well placed teats, She is a great milker. Shé raises a big calf. She gave us 2 heifers back to back and then a bull calf. Lilly has a calf every year. She has a ton of total horn, easy disposition and is child friendly. She is in the pasture with Top Saddle.

**Total Horn:** 110.5000 on 05/06/2023 TTT: 69.0000 on 04/30/2025 Composite: 69.0000 on 04/30/2025

Hubbells 20 Gauge

Helm TC Lauras Grace

Courtesy of Long M Ranch