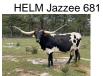

## **HELM Jazzee 681**

Date of Birth: 08/02/2016 Registration 1: CTI304358\*

Sale Price:

Breeder: Helm Cattle Company, LLC Owner: Greg and Nicky Gilley

Sired by one of the greats, the late WS Jamakizm, makes her a half-sister to the legend 90"TTT Drag Iron, and goes back to Senator, Dohtery 698 and Overwhelmer. With an extremely strong maternal line of cows as well, her dam Allens 585 Firefly is 88.50"TTT, her great dam ZD Rocks 585 Firefly is 87"TTT and her maternal great sire is the over 88"TTT Top Caliber to bring in Hunts Command Respect. Stacked with some of the greatest names in the