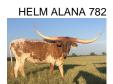

## **HELM ALANA 782**

Date of Birth: 08/11/2017 **Registration 1:** CI306729\*

Breeder: Helm Cattle Company Owner: KCM Longhorns

"Alana" was really a special cow before she unfortunately died in a ranch accident in 2022. Sired by 20 Gauge she confirmed what we suspected that 20 Gauge and Majestic Mermaid was a Magic Match. We offered "Alana" for sale at the 2018 H/V FWSS auction where she sold for \$17,500. The buyer later discontinued their Longhorn program and she had limited breeding opportunity until resold in 2022. Unfortunately she lost her life way too