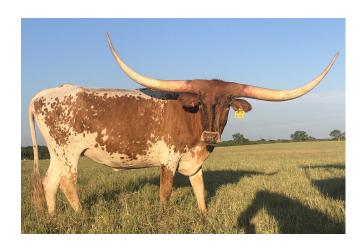

80.8750 on 04/03/2022 TTT:

SHR MAJESTIC MERMAID III

Concealed Weapon

http://www.hiredhandsoftware.com