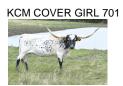

## KCM COVER GIRL 701

Date of Birth: 10/01/2017 **Registration 1:** CI319486

Breeder: Koby and Christel McClung Owner: Koby and Christel McClung

Stunning 20 Gauge Daughter that is a maternal Great Granddaughter of the Legendary Producer D/O Miss Grande, D/O Miss Grande has sold for more than \$100,000 in PUBLIC AUCTION and her progeny have well exceeded her in Sales. "Cover Girl's'" Sire "Hubbells 20 Gauge" continues to prove himself as the King in Futurity Competition and his progeny sell high in private and public sales. "Cover Girl" has given us (2)