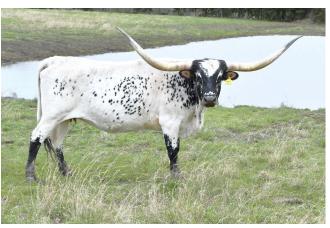

## KCM COVER GIRL 701

Date of Birth: 10/01/2017 **Registration 1:** CI319486

Breeder: Koby and Christel McClung Owner: Koby and Christel McClung

Stunning 20 Gauge Daughter that is a maternal Great Granddaughter of the Legendary Producer D/O Miss Grande, D/O Miss Grande has sold for more than \$100,000 in PUBLIC AUCTION and her progeny have well exceeded her in Sales. "Cover Girl's'" Sire "Hubbells 20 Gauge" continues to prove himself as the King in Futurity Competition and his progeny sell high in private and public sales. "Cover Girl" has given us (2)