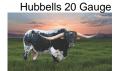

## KCM COVER GIRL 701

Date of Birth: 10/01/2017 **Registration 1:** CI319486

Breeder: Koby and Christel McClung Owner: Koby and Christel McClung

Stunning 20 Gauge Daughter that is a maternal Great Granddaughter of the Legendary Producer D/O Miss Grande, D/O Miss Grande has sold for more than \$100,000 in PUBLIC AUCTION and her progeny have well exceeded her in Sales. "Cover Girl's'" Sire "Hubbells 20 Gauge" continues to prove himself as the King in Futurity Competition and his progeny sell high in private and public sales. "Cover Girl" has given us (2)