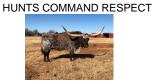

## KCM COVER GIRL 701

Date of Birth: 10/01/2017 **Registration 1:** CI319486

Breeder: Koby and Christel McClung Owner: Koby and Christel McClung

Stunning 20 Gauge Daughter that is a maternal Great Granddaughter of the Legendary Producer D/O Miss Grande, D/O Miss Grande has sold for more than \$100,000 in PUBLIC AUCTION and her progeny have well exceeded her in Sales. "Cover Girl's'" Sire "Hubbells 20 Gauge" continues to prove himself as the King in Futurity Competition and his progeny sell high in private and public sales. "Cover Girl" has given us (2)