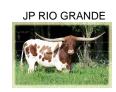

## KCM COVER GIRL 701

Date of Birth: 10/01/2017 **Registration 1:** CI319486

Breeder: Koby and Christel McClung Owner: Koby and Christel McClung

Stunning 20 Gauge Daughter that is a maternal Great Granddaughter of the Legendary Producer D/O Miss Grande, D/O Miss Grande has sold for more than \$100,000 in PUBLIC AUCTION and her progeny have well exceeded her in Sales. "Cover Girl's'" Sire "Hubbells 20 Gauge" continues to prove himself as the King in Futurity Competition and his progeny sell high in private and public sales. "Cover Girl" has given us (2)