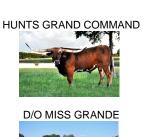

## KCM COVER GIRL 701

Date of Birth: 10/01/2017 **Registration 1:** CI319486

Breeder: Koby and Christel McClung Owner: Koby and Christel McClung

Stunning 20 Gauge Daughter that is a maternal Great Granddaughter of the Legendary Producer D/O Miss Grande, D/O Miss Grande has sold for more than \$100,000 in PUBLIC AUCTION and her progeny have well exceeded her in Sales. "Cover Girl's'" Sire "Hubbells 20 Gauge" continues to prove himself as the King in Futurity Competition and his progeny sell high in private and public sales. "Cover Girl" has given us (2)