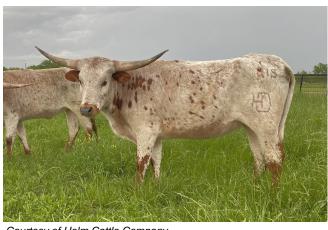

## **HELM Ana 815**

Date of Birth: 05/07/2018 **Registration 1:** CI311895\*

Breeder: Helm Cattle Company Owner: Terry and Robin Loreth

Beautiful "Big League" heifer with great layed back horn shape that we are consistently getting on the "Big League" calfs. Most folks don't know "Big League" well but he has twisty horn genetics galore being double bred "Over Lynn" and double bred "Headliner FF 248" (through "Horseshoe J Delicious) - Lots of twist produced by those two !!!! With her dam "Helm Elsa" being a great "Top Caliber" daughter - PLUS throw in "Cowboy Tuff Chex"

TTT: 51.4375 on 08/13/2020

Courtesy of Helm Cattle Company

**COWBOY TUFF CHEX** 

**BL RIO GIZZY 933** 

**HUNTS COMMAND RESPECT** 

**HASHBROWN** 