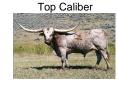

## **HELM Ana 815**

Date of Birth: 05/07/2018 **Registration 1:** CI311895\*

Breeder: Helm Cattle Company Owner: Terry and Robin Loreth

Beautiful "Big League" heifer with great layed back horn shape that we are consistently getting on the "Big League" calfs. Most folks don't know "Big League" well but he has twisty horn genetics galore being double bred "Over Lynn" and double bred "Headliner FF 248" (through "Horseshoe J Delicious) - Lots of twist produced by those two !!!! With her dam "Helm Elsa" being a great "Top Caliber" daughter - PLUS throw in "Cowboy Tuff Chex"