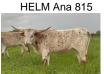

## **HELM Ana 815**

Date of Birth: 05/07/2018 **Registration 1:** CI311895\*

Breeder: Helm Cattle Company Owner: Terry and Robin Loreth

Beautiful "Big League" heifer with great layed back horn shape that we are consistently getting on the "Big League" calfs. Most folks don't know "Big League" well but he has twisty horn genetics galore being double bred "Over Lynn" and double bred "Headliner FF 248" (through "Horseshoe J Delicious) - Lots of twist produced by those two !!!! With her dam "Helm Elsa" being a great "Top Caliber" daughter - PLUS throw in "Cowboy Tuff Chex"