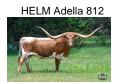

## **HELM Adella 812**

Date of Birth: 11/16/2018 Registration 1: CTI315215\*

Breeder: Helm Cattle Company Owner: Ray and Andrea Webb

Adella is true in image to her super dam SHR Majestic Mermaid (101"TTT), who is the longest horned TTT daughter of the legendary RC Pacific Mermaid cow. Sired by the "Bull of the Year" and King of Futurity Winnings, Hubbell's 20 Gauge, Adella is more than special! Her first calf, Rail Gun 254, is currently used as a herd sire by Hudson Longhorns. Concealed Weapon (2x), Horseshoe J Example, JP Rio Grande, VJ Tommie (AKA

**Total Horn:** 112.0000 on 05/23/2024 TTT: 90.7500 on 11/16/2024

SHR MAJESTIC MERMAID III

Courtesy of Ray Webb

Concealed Weapon

Sharp Shooter 542

HORSESHOE J EXAMPLE

**HUBBELLS MORNING GLORY** 

RC PACIFIC MERMAID