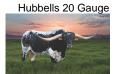

## **HELM Adella 812**

Date of Birth: 11/16/2018 Registration 1: CTI315215\*

Breeder: Helm Cattle Company Owner: Ray and Andrea Webb

Adella is true in image to her super dam SHR Majestic Mermaid (101"TTT), who is the longest horned TTT daughter of the legendary RC Pacific Mermaid cow. Sired by the "Bull of the Year" and King of Futurity Winnings, Hubbell's 20 Gauge, Adella is more than special! Her first calf, Rail Gun 254, is currently used as a herd sire by Hudson Longhorns. Concealed Weapon (2x), Horseshoe J Example, JP Rio Grande, VJ Tommie (AKA