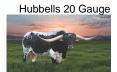

## **HELM Arista 816**

Date of Birth: 11/23/2018 **Registration 1:** CTI315221\*

Breeder: Helm Cattle Company Owner: Helm Cattle Company

We absolutely love "Arista". Take Notice this Girl is and will be a great Texas Longhorn Dam. She has broke some horn on the right side but that ain't gonna stop her production ----- Please note that her current horn measurement is subjective - We have doubled her left horn measurement from center of skull to left horn tip and used that as a total "subjective" ttt measurement. As a 3 year old she experienced trauma to her right horn base

**Total Horn:** 90.5000 on 09/29/2022 TTT: 98.3750 on 05/17/2025

HELM Arista 816

SHR MAJESTIC MERMAID III

Courtesy of Helm Cattle Company

Sharp Shooter 542

http://www.hiredhandsoftware.com