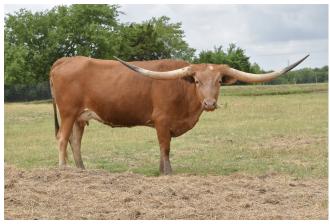

## **HELM Arista 816**

Date of Birth: 11/23/2018 **Registration 1:** CTI315221\*

Breeder: Helm Cattle Company Owner: Helm Cattle Company

We absolutely love "Arista". Take Notice this Girl is and will be a great Texas Longhorn Dam. She has broke some horn on the right side but that ain't gonna stop her production ----- Please note that her current horn measurement is subjective - We have doubled her left horn measurement from center of skull to left horn tip and used that as a total "subjective" ttt measurement. As a 3 year old she experienced trauma to her right horn base

**Total Horn:** 90.5000 on 09/29/2022 TTT: 98.3750 on 05/17/2025

HELM Arista 816

SHR MAJESTIC MERMAID III

Courtesy of Helm Cattle Company

Sharp Shooter 542

http://www.hiredhandsoftware.com