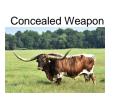

## **HELM Arista 816**

Date of Birth: 11/23/2018 **Registration 1:** CTI315221\*

Breeder: Helm Cattle Company Owner: Helm Cattle Company

We absolutely love "Arista". Take Notice this Girl is and will be a great Texas Longhorn Dam. She has broke some horn on the right side but that ain't gonna stop her production ----- Please note that her current horn measurement is subjective - We have doubled her left horn measurement from center of skull to left horn tip and used that as a total "subjective" ttt measurement. As a 3 year old she experienced trauma to her right horn base

**Total Horn:** 90.5000 on 09/29/2022 TTT: 98.3750 on 05/17/2025

HELM Arista 816

SHR MAJESTIC MERMAID III

Courtesy of Helm Cattle Company

Sharp Shooter 542

http://www.hiredhandsoftware.com