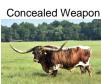

## **HELM Arista 816**

Date of Birth: 11/23/2018 **Registration 1:** CTI315221\*

Breeder: Helm Cattle Company Owner: Helm Cattle Company

We absolutely love "Arista". Take Notice this Girl is and will be a great Texas Longhorn Dam. She has broke some horn on the right side but that ain't gonna stop her production ----- Please note that her current horn measurement is subjective - We have doubled her left horn measurement from center of skull to left horn tip and used that as a total "subjective" ttt measurement. As a 3 year old she experienced trauma to her right horn base

**Total Horn:** 90.5000 on 09/29/2022 TTT: 98.3750 on 05/17/2025

HELM Arista 816

SHR MAJESTIC MERMAID III

Courtesy of Helm Cattle Company

Sharp Shooter 542

http://www.hiredhandsoftware.com