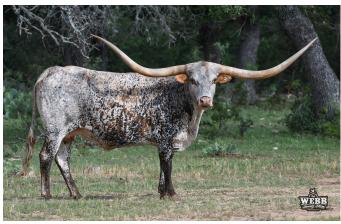

## **HELM Summer Pearl 818**

Date of Birth: 11/29/2018 Registration 1: CI315219\*

Breeder: Helm Cattle Company Owner: Ray and Andrea Webb

"Summer Pearl" has an outstanding amount of horn period.... but considering her maternal genetics ( outcross) which are normally a bit slower on the front end she is way out front in the race. On the maternal side her dam "Red River Summer Wages" (90" ttt and Mega TH) possesses a double portion of "Lambs Temptation" being heavy in legendary "Eileen Day" and "Betty Lamb" Breeding. "Lambs Temptation" is out of the great cross

**Total Horn:** 94.7500 on 09/29/2022 TTT: 88.2500 on 05/13/2025

**HELM Summer Pearl 818** 

Courtesy of Ray Webb

http://www.hiredhandsoftware.com