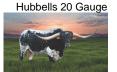

## **HELM Summer Pearl 818**

Date of Birth: 11/29/2018 Registration 1: CI315219\*

Breeder: Helm Cattle Company Owner: Ray and Andrea Webb

"Summer Pearl" has an outstanding amount of horn period.... but considering her maternal genetics ( outcross) which are normally a bit slower on the front end she is way out front in the race. On the maternal side her dam "Red River Summer Wages" (90" ttt and Mega TH) possesses a double portion of "Lambs Temptation" being heavy in legendary "Eileen Day" and "Betty Lamb" Breeding. "Lambs Temptation" is out of the great cross

**Total Horn:** 94.7500 on 09/29/2022 TTT: 88.2500 on 05/13/2025

**HELM Summer Pearl 818** 

Courtesy of Ray Webb

http://www.hiredhandsoftware.com