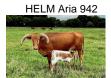

## **HELM Aria 942**

**Date of Birth:** 04/26/2019 **Registration 1:** CI319423

Sale Price: \$

Breeder: Helm Cattle Company
Owner: Helm Cattle Company

Great Pedigree on this beautiful girl. Shame she lost her beautiful horns in the DFW Freeze of 2021. Very Sweet Cow that we believe has tremendous production potential. Her 2023 daughter sired by "Cherokee HR" is a beautiful, tall, long bodied heifer, great on her feet with great horn direction, we can't wait to pair this girl for future outstanding offspring. "Aria" is bred to "Brass Rail" for a summer 2025 calf. "Brass Rail" sired by "Brazos Tuff